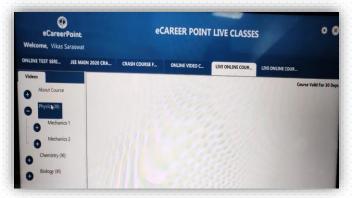

#### **Case1: Using User Name and Password**

- Login eCareerPoint Windows App
- Login with your registered mail id & password
- Application opens with subject list on the left side, select your subject then the topic you want to study

Important Note: Please note windows app is used to access live/recorded video lectures. Rest everything is available on website ecareerpoint.com