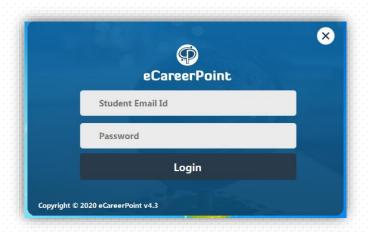

#### Login eCareerPoint Windows App >>

#### **Case1: Using User Name and Password**

- Login eCareerPoint Windows App
- Login with your registered mail id & password
- Application opens with subject list on the left side, select your subject then the topic you want to study