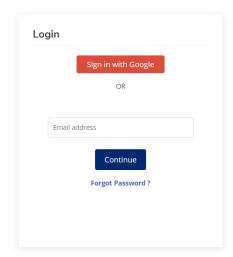

#### Case2: Using google signin (Step 1 & 2)

If you using google signin for android app/website then for Windows app, you need to create password for windows application using the following steps -

- Step 1: Visit create password for windows login (Only for google signin users). <u>Click</u> <u>here</u>
- Step 2: Enter your Registered Mail ID and click on send OPT