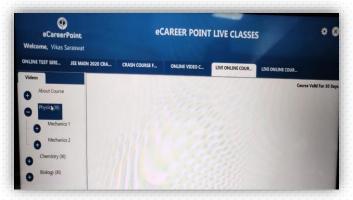

#### **Case1: Using User Name and Password**

- Login eCareerPoint Windows App
- Login with your registered mail id & password
- Application opens with subject list on the left side, select your subject then the topic you want to study