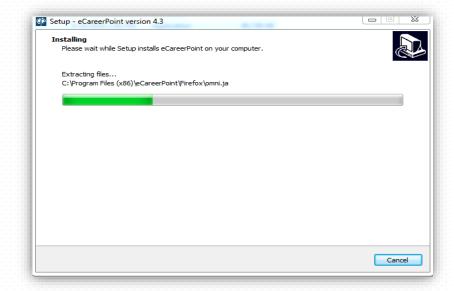

#### **Step 5 & 6: Installing eCareerPoint Windows App >>**

Step 5 : click on 'Install' button

• **Step 6**: Please wait while setup installs ecareerpoint app on your PC / Laptop