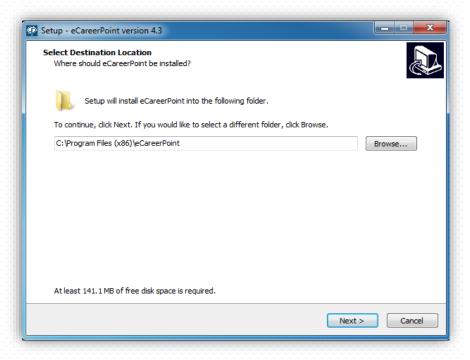

#### Step 3 & 4: Installing eCareerPoint Windows App >>

 Step 3: Select your Destination location and click on "Next " Button

 Step 4: Select the check box to create a desktop shortcut and click on 'Next' and 'Install' button