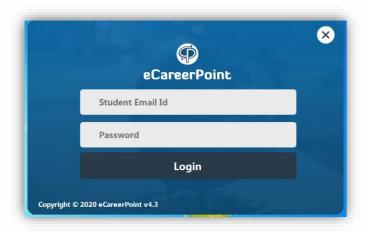

#### **Case1: Using User Name and Password**

- Login eCareerPoint Windows App
- Login with your registered mail id & password
- Application opens with subject list on the left side, select your subject then the topic you want to study