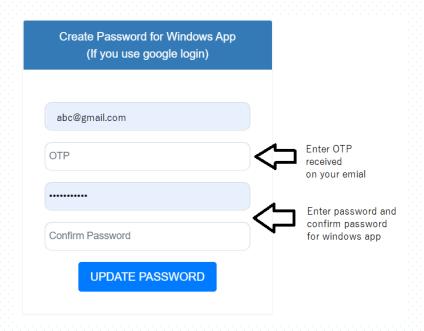

#### **Case2:** Steps 3 & 4

**Step 3**: You will receive an OTP on your mail ID, enter that OTP

**Step 4**: Enter Password retype to confirm it and then Click on create Password button

#### Case2: Steps 5 & 6

**Step 5**: Login with your registered mail id & password

**Step 6**: Application opens with subject list on the left side, select your subject then the topic you want to study

Note: Please note this app is used to access live/recorded video lectures. Rest everything is available on website ecareerpoint.com