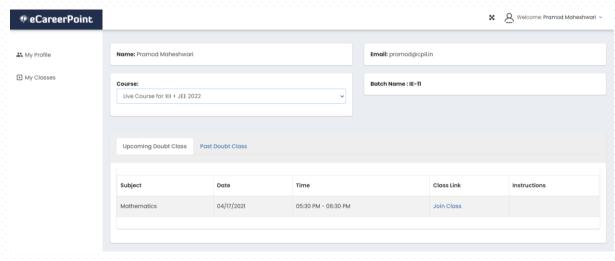

#### **How to attend Doubt Classes**

- **Step 1**: visit <u>dsc.ecareerpoint.com</u>
- **Step 2**: Login using your app username & password OR google signin as the case may be. On Dash board, select the course. You will get time table and link to join the doubt classes.

Step 1

Step 2

In case of any technical or academic support related query students may contact us as:

**Call**: 0744-6630510

Email: support@cpil.in

Support: <a href="https://cpilhelp.freshdesk.com/">https://cpilhelp.freshdesk.com/</a>