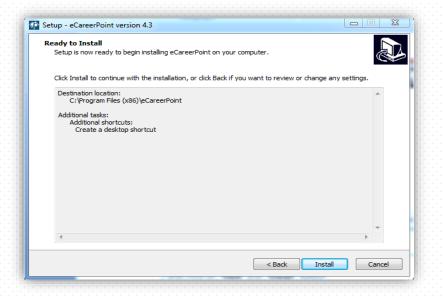

#### **Step 5 & 6: Installing eCareerPoint Windows App >>**

Step 5 : click on 'Install' button

• **Step 6**: Please wait while setup installs ecareerpoint app on your PC / Laptop