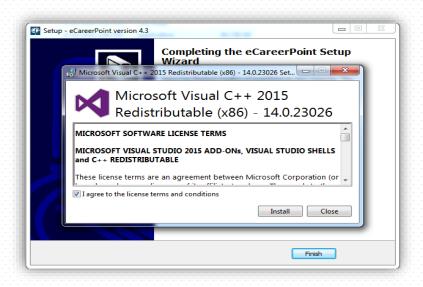

#### **Step 7 & 8: Installing eCareerPoint Windows App >>**

 Step 7: Select the Checkbox 'I agree to the license T&C' and click on install / Repair in dialogue box

 Step 8: Click the check box 'Launch ecareerpoint' and press 'Finish' button