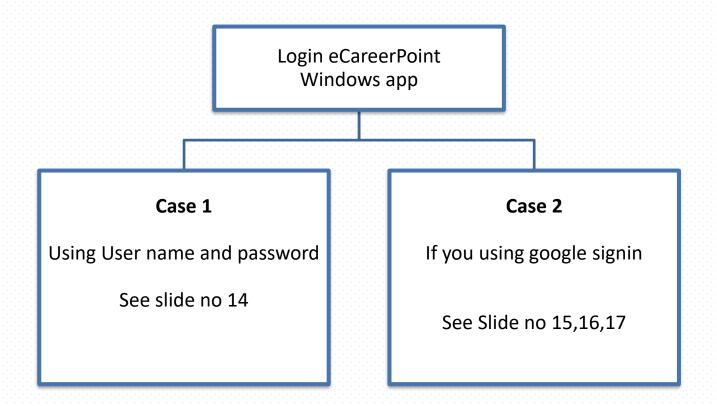

#### Login eCareerPoint Windows App >>

#### **Case1: Using User Name and Password**

- Login eCareerPoint Windows App
- Login with your registered mail id & password
- Application opens with subject list on the left side, select your subject then the topic you want to study

#### Case2: Using google signin (Step 1 & 2)

If you using google signin for android app/website then for Windows app, you need to create password for windows application using the following steps -

- Step 1: Visit create password for windows login (Only for google signin users). <u>Click</u> <u>here</u>
- Step 2: Enter your Registered Mail ID and click on send OPT