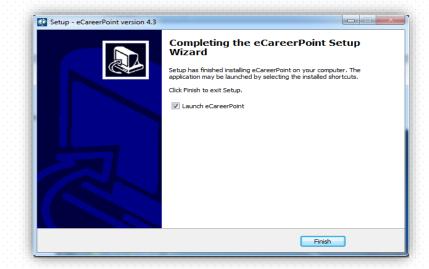

#### **Step 7 & 8: Installing eCareerPoint Windows App >>**

 Step 7: Select the Checkbox 'I agree to the license T&C' and click on install / Repair in dialogue box

 Step 8: Click the check box 'Launch ecareerpoint' and press 'Finish' button