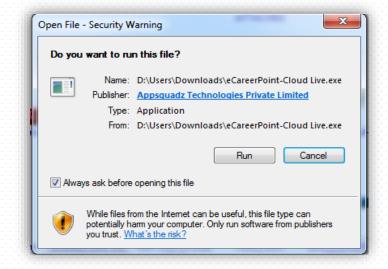

#### **Step 1 & 2: Installing eCareerPoint Windows App >>**

 Step 1: Open Google Browser https://ecareerpoint.com
 Scroll the
 webpage down and click on 'Get it
 Windows' to 'Download' or click here

 Step 2: Click on the downloaded file and then click the 'Run' option on setup dialogue box.