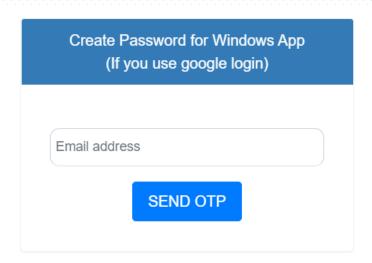

#### Case2: Using google signin (Step 1 & 2)

If you using google signin for android app/website then for Windows app, you need to create password for windows application using the following steps -

- Step 1: Visit create password for windows login (Only for google signin users). <u>Click</u> <u>here</u>
- Step 2: Enter your Registered Mail ID and click on send OPT

#### **Case2:** Steps 3 & 4

**Step 3**: You will receive an OTP on your mail ID, enter that OTP

**Step 4**: Enter Password retype to confirm it and then Click on create Password button