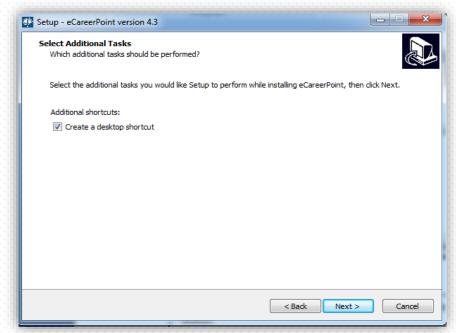

#### Step 3 & 4: Installing eCareerPoint Windows App >>

 Step 3: Select your Destination location and click on "Next " Button

 Step 4: Select the check box to create a desktop shortcut and click on 'Next' and 'Install' button