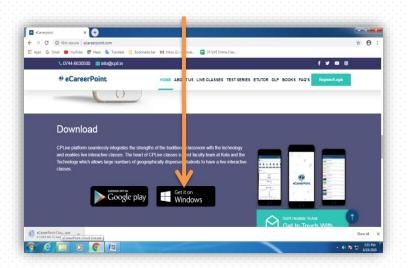

#### **Step 1 & 2: Installing eCareerPoint Windows App >>**

 Step 1: Open Google Browser https://ecareerpoint.com
 Scroll the
 webpage down and click on 'Get it
 Windows' to 'Download' or click here

 Step 2: Click on the downloaded file and then click the 'Run' option on setup dialogue box.